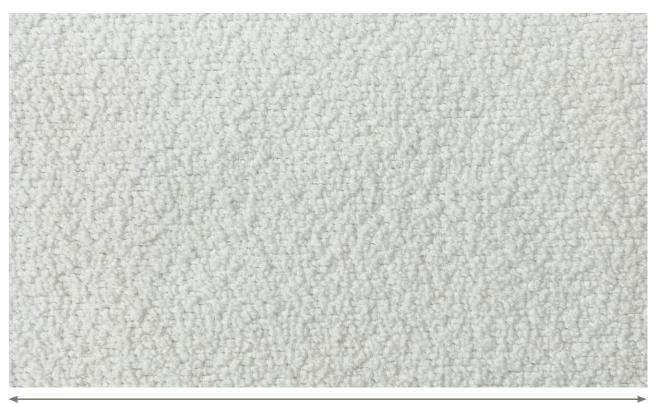

Area Shown 30cm / 12"

INDOOR / OUTDOOR WOVENS

Bouclé

01 Blanc 42297-100

Martindale: 35,000

Material

100% Outdoor Polyolefin

Horizontal Repeat

## Bouclé 01 Blanc

Made from 100% outdoor polyolefin solution dyed yarn, this design has excellent outdoor qualities - light fastness, resistant to mould and chlorine - as well as great durability and soft to the touch.