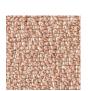

Area Shown 30cm / 12"

INDOOR / OUTDOOR WOVENS

Bouclé

01 Blanc 42297-100

Martindale: 35,000

Material

100% Outdoor Polyolefin

Horizontal Repeat

## Bouclé 01 Blanc

Made from 100% outdoor polyolefin solution dyed yarn, this design has excellent outdoor qualities - light fastness, resistant to mould and chlorine - as well as great durability and soft to the touch.

The yarns are 100% recyclable and are rated non toxic.

WASHABLE AT 30° LINE DRY ONLY COOL IRON ON REVERSE ONLY

| UNI EN ISO 105-B02                                     | >7 (max 8 blue scale)                                                                                                                                                                                 |                    |  |
|--------------------------------------------------------|-------------------------------------------------------------------------------------------------------------------------------------------------------------------------------------------------------|--------------------|--|
| UNI EN ISO 105-B04                                     | >4-5 (max 5 grey scale)                                                                                                                                                                               |                    |  |
| UNI EN ISO 105-B04                                     | 40,000 CYCLES                                                                                                                                                                                         |                    |  |
| UNI EN ISO 12945-2                                     | 5 (max 5)                                                                                                                                                                                             |                    |  |
| UNI EN ISO 105-X12                                     | 5 (max 5)                                                                                                                                                                                             |                    |  |
| UNI EN ISO 105-X12                                     | 4-5 (max 5)                                                                                                                                                                                           |                    |  |
| UNI EN ISO 105-E03                                     | 5 (max 5)                                                                                                                                                                                             |                    |  |
| UNI EN ISO 12720                                       | RED WINE                                                                                                                                                                                              | 5 (max 5)          |  |
|                                                        | SUN CREAM                                                                                                                                                                                             | 5 (max 5)          |  |
|                                                        | CLEANING SOLUTION                                                                                                                                                                                     | 5 (max 5)          |  |
|                                                        | OLIVE OIL                                                                                                                                                                                             | 5 (max 5)          |  |
|                                                        | TEA (80° C)                                                                                                                                                                                           | 5 (max 5)          |  |
|                                                        | BEER                                                                                                                                                                                                  | 5 (max 5)          |  |
| UNI EN25077:1996                                       | <1%                                                                                                                                                                                                   |                    |  |
| RESISTANCE TO MOULD AND BACTERIA                       |                                                                                                                                                                                                       | 100%               |  |
| RESISTANCE OF COLOURS IN WASHING MACHINE               |                                                                                                                                                                                                       | 100%               |  |
| RECYCLABLE                                             |                                                                                                                                                                                                       | 100%               |  |
| OEKO-TEX Class I (non allergenic, articles for babies) |                                                                                                                                                                                                       |                    |  |
| CAL 117, NFPA 260, and IMO Part 8 PASS                 |                                                                                                                                                                                                       |                    |  |
|                                                        | UNI EN ISO 105-B04  UNI EN ISO 105-B04  UNI EN ISO 12945-2  UNI EN ISO 105-X12  UNI EN ISO 105-X12  UNI EN ISO 105-E03  UNI EN ISO 12720  UNI EN ISO 12720  UNI EN ISO 12720  OEKO-TEX Class I (non a | UNI EN ISO 105-B04 |  |